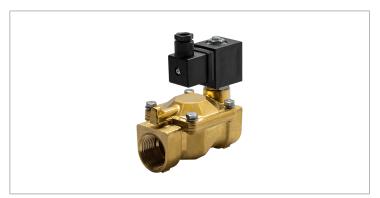

## **DKSV234**

## Normally closed, pilot operated, 2-way solenoid valve with brass body and 1" connections

| Valve                |                                       |  |
|----------------------|---------------------------------------|--|
| Pipe size:           | 1" NPT                                |  |
| Pressure:            | 3-230 psi                             |  |
| Flow coefficient:    | 13 Cv                                 |  |
| Media temperature:   | 15-195 °F                             |  |
| Ambient temperature: | -5-140 °F                             |  |
| Suggested usage:     | Air, inert gas, water                 |  |
| Operation:           | 2-way, normally closed solenoid valve |  |
| Mechanism:           | Pilot operated                        |  |
| Manual override:     | No                                    |  |
| Pipe gender:         | Female                                |  |
| Orifice size:        | 1"                                    |  |