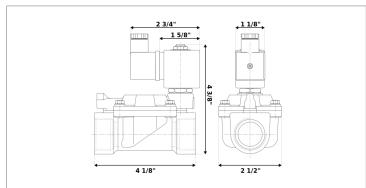

## Normally closed, pilot operated, 2-way solenoid valve with brass body and 1" connections

| Valve                |                                       |  |
|----------------------|---------------------------------------|--|
| Pipe size:           | 1" NPT                                |  |
| Pressure:            | 3-230 psi                             |  |
| Flow coefficient:    | 13 Cv                                 |  |
| Media temperature:   | 15-195 °F                             |  |
| Ambient temperature: | -5-140 °F                             |  |
| Suggested usage:     | Air, inert gas, water                 |  |
| Operation:           | 2-way, normally closed solenoid valve |  |
| Mechanism:           | Pilot operated                        |  |
| Manual override:     | No                                    |  |
| Pipe gender:         | Female                                |  |
| Orifice size:        | 1"                                    |  |