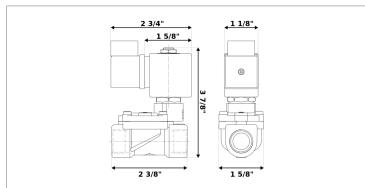

## **DKSV187**

Normally closed, pilot operated, 2-way solenoid valve with brass body and 3/8" connections

| Valve                |                                       |  |
|----------------------|---------------------------------------|--|
| Pipe size:           | 3/8" NPT                              |  |
| Pressure:            | 3-230 psi                             |  |
| Flow coefficient:    | 4.2 Cv                                |  |
| Media temperature:   | 15-195 °F                             |  |
| Ambient temperature: | -5-140 °F                             |  |
| Suggested usage:     | Air, inert gas, water                 |  |
| Operation:           | 2-way, normally closed solenoid valve |  |
| Mechanism:           | Pilot operated                        |  |
| Manual override:     | No                                    |  |
| Pipe gender:         | Female                                |  |
| Orifice size:        | 1/2"                                  |  |