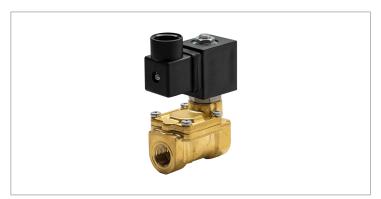

## **DKSV187**

Normally closed, pilot operated, 2-way solenoid valve with brass body and 3/8" connections

| Valve                |                                       |  |
|----------------------|---------------------------------------|--|
| Pipe size:           | 3/8" NPT                              |  |
| Pressure:            | 3-230 psi                             |  |
| Flow coefficient:    | 4.2 Cv                                |  |
| Media temperature:   | 15-195 °F                             |  |
| Ambient temperature: | -5-140 °F                             |  |
| Suggested usage:     | Air, inert gas, water                 |  |
| Operation:           | 2-way, normally closed solenoid valve |  |
| Mechanism:           | Pilot operated                        |  |
| Manual override:     | No                                    |  |
| Pipe gender:         | Female                                |  |
| Orifice size:        | 1/2"                                  |  |