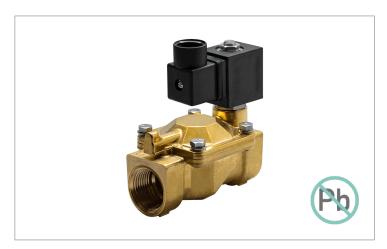

## **DKSV271**

Normally closed, pilot operated, 2-way solenoid valve with low lead brass body and 3/4" connections

| Valve                |                                       |  |
|----------------------|---------------------------------------|--|
| Pipe size:           | 3/4" NPT                              |  |
| Pressure:            | 3-230 psi                             |  |
| Flow coefficient:    | 9.8 Cv                                |  |
| Media temperature:   | 15-280 °F                             |  |
| Ambient temperature: | 15-105 °F                             |  |
| Suggested usage:     | Potable water                         |  |
| Operation:           | 2-way, normally closed solenoid valve |  |
| Mechanism:           | Pilot operated                        |  |
| Manual override:     | No                                    |  |
| Pipe gender:         | Female                                |  |
| Orifice size:        | 3/4"                                  |  |