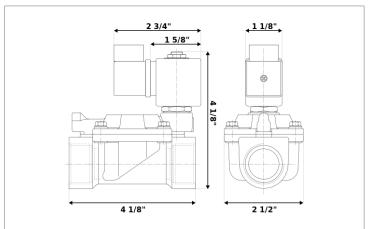

## **DKSV271**

Normally closed, pilot operated, 2-way solenoid valve with low lead brass body and 3/4" connections

| Valve                |                                       |  |
|----------------------|---------------------------------------|--|
| Pipe size:           | 3/4" NPT                              |  |
| Pressure:            | 3-230 psi                             |  |
| Flow coefficient:    | 9.8 Cv                                |  |
| Media temperature:   | 15-280 °F                             |  |
| Ambient temperature: | 15-105 °F                             |  |
| Suggested usage:     | Potable water                         |  |
| Operation:           | 2-way, normally closed solenoid valve |  |
| Mechanism:           | Pilot operated                        |  |
| Manual override:     | No                                    |  |
| Pipe gender:         | Female                                |  |
| Orifice size:        | 3/4"                                  |  |