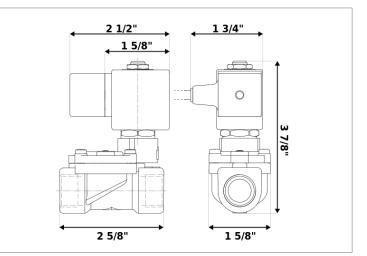

## **DKSV209**

Normally closed, pilot operated, 2-way solenoid valve with brass body and 1/2" connections

| Valve                |                                       |  |
|----------------------|---------------------------------------|--|
| Pipe size:           | 1/2" NPT                              |  |
| Pressure:            | 3-230 psi                             |  |
| Flow coefficient:    | 4.9 Cv                                |  |
| Media temperature:   | 15-195 °F                             |  |
| Ambient temperature: | 15-105 °F                             |  |
| Suggested usage:     | Air, inert gas, water                 |  |
| Operation:           | 2-way, normally closed solenoid valve |  |
| Mechanism:           | Pilot operated                        |  |
| Manual override:     | No                                    |  |
| Pipe gender:         | Female                                |  |
| Orifice size:        | 1/2"                                  |  |