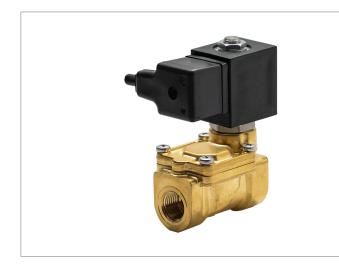

## **DKSV209**

Normally closed, pilot operated, 2-way solenoid valve with brass body and 1/2" connections

| Valve                |                                       |  |
|----------------------|---------------------------------------|--|
| Pipe size:           | 1/2" NPT                              |  |
| Pressure:            | 3-230 psi                             |  |
| Flow coefficient:    | 4.9 Cv                                |  |
| Media temperature:   | 15-195 °F                             |  |
| Ambient temperature: | 15-105 °F                             |  |
| Suggested usage:     | Air, inert gas, water                 |  |
| Operation:           | 2-way, normally closed solenoid valve |  |
| Mechanism:           | Pilot operated                        |  |
| Manual override:     | No                                    |  |
| Pipe gender:         | Female                                |  |
| Orifice size:        | 1/2"                                  |  |

| Materials      |                     |  |
|----------------|---------------------|--|
| Body:          | Brass               |  |
| Seal:          | Buna-N rubber (NBR) |  |
| Orifice:       | Brass               |  |
| Armature tube: | Stainless steel 300 |  |
| Fixed core:    | Stainless steel 400 |  |
| Plunger:       | Stainless steel 400 |  |
| Spring:        | Stainless steel 300 |  |
| Shading ring:  | Copper              |  |

| Electrical           |                     |  |  |
|----------------------|---------------------|--|--|
| Power:               | 24 V dc             |  |  |
| Coil wattage:        | 8 W                 |  |  |
| Wire connection:     | 6 ft. power cord    |  |  |
| Consumption:         | 0.33 A              |  |  |
| Tolerances:          | +10% -5%            |  |  |
| Coil inner diameter: | 1/2"                |  |  |
| Coil molding:        | Polyamide (PA)      |  |  |
| Coil rating:         | 15-310 °F (Class F) |  |  |
| Duty cycle:          | Continuous, 100% ED |  |  |
| Enclosure:           | NEMA 4, IP65        |  |  |