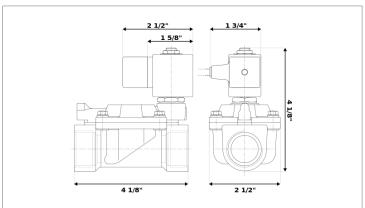

## **DKSV215**

Normally closed, pilot operated, 2-way solenoid valve with brass body and 3/4" connections

| Valve                |                                       |  |  |  |
|----------------------|---------------------------------------|--|--|--|
| Pipe size:           | 3/4" NPT                              |  |  |  |
| Pressure:            | 3-230 psi                             |  |  |  |
| Flow coefficient:    | 9.8 Cv                                |  |  |  |
| Media temperature:   | 15-195 °F                             |  |  |  |
| Ambient temperature: | -5-140 °F                             |  |  |  |
| Suggested usage:     | Air, inert gas, water                 |  |  |  |
| Operation:           | 2-way, normally closed solenoid valve |  |  |  |
| Mechanism:           | Pilot operated                        |  |  |  |
| Manual override:     | No                                    |  |  |  |
| Pipe gender:         | Female                                |  |  |  |
| Orifice size:        | 3/4"                                  |  |  |  |