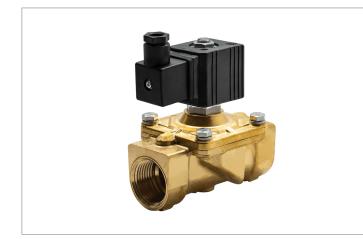

## **DKSV183**

Normally closed, direct lift, 2-way solenoid valve with brass body and 1" connections

| Valve                |                                       |  |
|----------------------|---------------------------------------|--|
| Pipe size:           | 1" NPT                                |  |
| Pressure:            | 0-20 psi                              |  |
| Flow coefficient:    | 8.4 Cv                                |  |
| Media temperature:   | 15-195 °F                             |  |
| Ambient temperature: | 15-105 °F                             |  |
| Suggested usage:     | Air, inert gas, water                 |  |
| Operation:           | 2-way, normally closed solenoid valve |  |
| Mechanism:           | Direct lift                           |  |
| Manual override:     | No                                    |  |
| Pipe gender:         | Female                                |  |
| Orifice size:        | 1"                                    |  |
| Vacuum rating:       | 0.001 Torr                            |  |