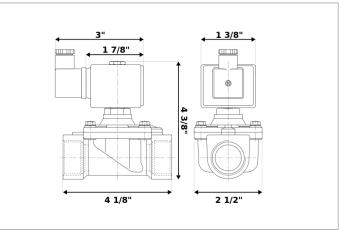

## **DKSV183**

Normally closed, direct lift, 2-way solenoid valve with brass body and 1" connections

| Valve                |                                       |  |
|----------------------|---------------------------------------|--|
| Pipe size:           | 1" NPT                                |  |
| Pressure:            | 0-20 psi                              |  |
| Flow coefficient:    | 8.4 Cv                                |  |
| Media temperature:   | 15-195 °F                             |  |
| Ambient temperature: | 15-105 °F                             |  |
| Suggested usage:     | Air, inert gas, water                 |  |
| Operation:           | 2-way, normally closed solenoid valve |  |
| Mechanism:           | Direct lift                           |  |
| Manual override:     | No                                    |  |
| Pipe gender:         | Female                                |  |
| Orifice size:        | 1"                                    |  |
| Vacuum rating:       | 0.001 Torr                            |  |