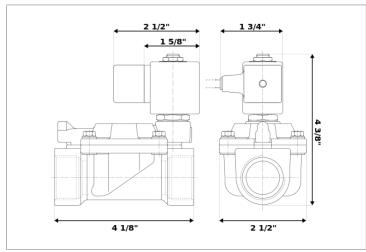

## **DKSV239**

Normally closed, pilot operated, 2-way solenoid valve with brass body and 1" connections

| Valve                |                                       |  |  |
|----------------------|---------------------------------------|--|--|
| Pipe size:           | 1" NPT                                |  |  |
| Pressure:            | 3-230 psi                             |  |  |
| Flow coefficient:    | 13 Cv                                 |  |  |
| Media temperature:   | 15-195 °F                             |  |  |
| Ambient temperature: | 15-105 °F                             |  |  |
| Suggested usage:     | Air, inert gas, water                 |  |  |
| Operation:           | 2-way, normally closed solenoid valve |  |  |
| Mechanism:           | Pilot operated                        |  |  |
| Manual override:     | No                                    |  |  |
| Pipe gender:         | Female                                |  |  |
| Orifice size:        | 1"                                    |  |  |