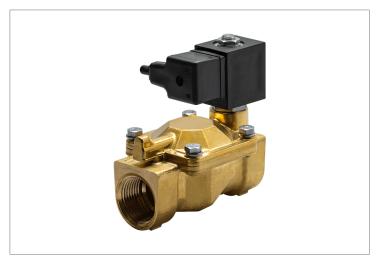

## **DKSV239**

Normally closed, pilot operated, 2-way solenoid valve with brass body and 1" connections

| Valve                |                                       |  |  |
|----------------------|---------------------------------------|--|--|
| Pipe size:           | 1" NPT                                |  |  |
| Pressure:            | 3-230 psi                             |  |  |
| Flow coefficient:    | 13 Cv                                 |  |  |
| Media temperature:   | 15-195 °F                             |  |  |
| Ambient temperature: | 15-105 °F                             |  |  |
| Suggested usage:     | Air, inert gas, water                 |  |  |
| Operation:           | 2-way, normally closed solenoid valve |  |  |
| Mechanism:           | Pilot operated                        |  |  |
| Manual override:     | No                                    |  |  |
| Pipe gender:         | Female                                |  |  |
| Orifice size:        | 1"                                    |  |  |