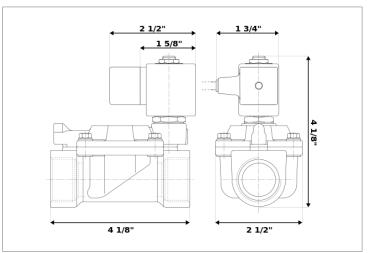

## **DKSV269**

Normally closed, pilot operated, 2-way solenoid valve with low lead brass body and 3/4" connections

| Valve                |                                       |  |
|----------------------|---------------------------------------|--|
| Pipe size:           | 3/4" NPT                              |  |
| Pressure:            | 3-230 psi                             |  |
| Flow coefficient:    | 9.8 Cv                                |  |
| Media temperature:   | 15-280 °F                             |  |
| Ambient temperature: | 15-105 °F                             |  |
| Suggested usage:     | Potable water                         |  |
| Operation:           | 2-way, normally closed solenoid valve |  |
| Mechanism:           | Pilot operated                        |  |
| Manual override:     | No                                    |  |
| Pipe gender:         | Female                                |  |
| Orifice size:        | 3/4"                                  |  |